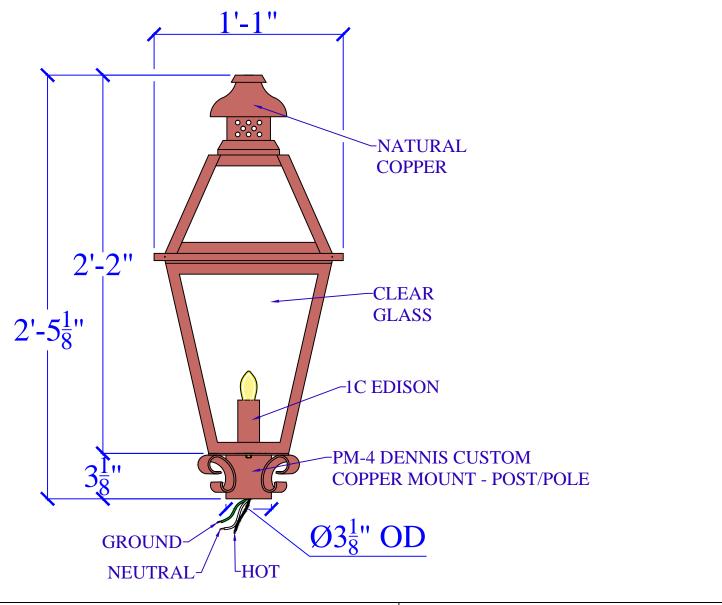

| LIGHT:   | DR-100 - 1C - DCCM (POST) | DATE: | APP.BY: | J.D. |
|----------|---------------------------|-------|---------|------|
| BRACKET: | DCCM (POST) - H26" W13"   |       | REV.    |      |